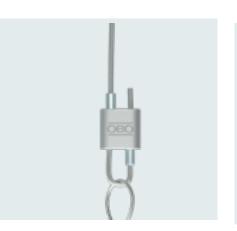

## Quick Wire Cable suspension

- 1 QW support cable
- 2 QW cable gripper
- 3 QW fastening variants

#### Cable grippers

Matching Quick Wire **cable gripper** are available for the electrogalvanised cables in the **cable diameters** 1, 2 and 3 mm.

OBO Bettermann – Customer Service Tel.: +49 (0)2371 7899-2000 • E-mail: export@obo.de www.obo-bettermann.com