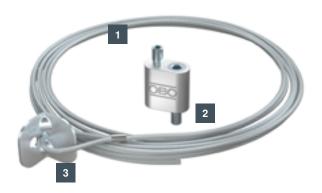

## Quick Wire Cable suspension

- 1 QW support cable
- 2 QW cable gripper
- 3 QW fastening variants

#### **Fastening variants**

G

The **7 different fastening variants** mean that there is the right fastening for every mounting environment. The **Y suspenders for cable trays and mesh cable trays** offer a particularly simple solution for cable support systems.

#### Cable grippers

Matching Quick Wire **cable gripper** are available for the electrogalvanised cables in the **cable diameters** 1, 2 and 3 mm.

OBO Bettermann – Customer Service Tel.: +49 (0)2371 7899-2000 • E-mail: export@obo.de www.obo-bettermann.com