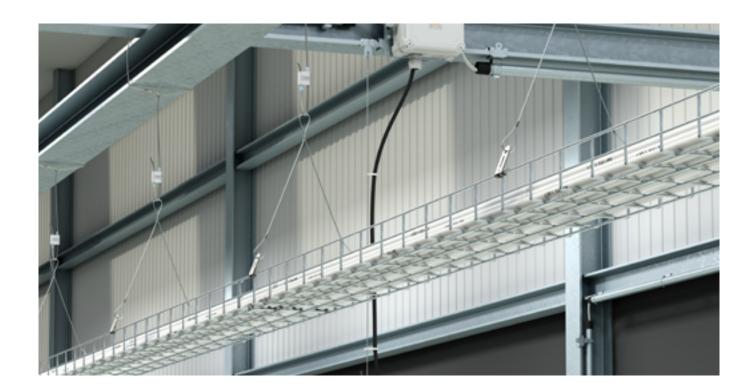

# Quick Wire Cable suspension

The first choice for the fast and flexible suspension of electrical installations in mainly dry environments

#### Versatile

Quick Wire offers uncomplicated mounting of suspensions on ceilings, trapezoidal plate ceilings or steel girders – the multitude of variants of the cable suspension system offer the perfect solution for every mounting situation.

#### **Fastening variants**

G

The **7 different fastening variants** mean that there is the right fastening for every mounting environment. The **Y suspenders for cable trays and mesh cable trays** offer a particularly simple solution for cable support systems.