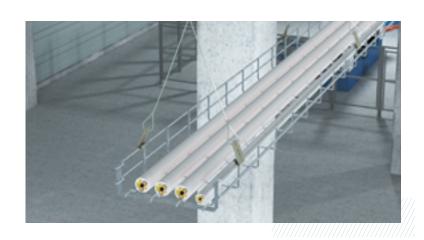

#### Flexible

- As pre-terminated sets
- For 7 different fastening variants
- Available as a Y suspender for cable trays and mesh cable trays

#### **Fastening variants**

G

The **7 different fastening variants** mean that there is the right fastening for every mounting environment. The **Y suspenders for cable trays and mesh cable trays** offer a particularly simple solution for cable support systems.