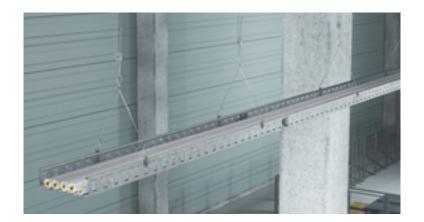

#### Versatile

Quick Wire offers uncomplicated mounting of suspensions on ceilings, trapezoidal plate ceilings or steel girders – the multitude of variants of the cable suspension system offer the perfect solution for every mounting situation.

#### **Fastening variants**

G

The **7 different fastening variants** mean that there is the right fastening for every mounting environment. The **Y suspenders for cable trays and mesh cable trays** offer a particularly simple solution for cable support systems.